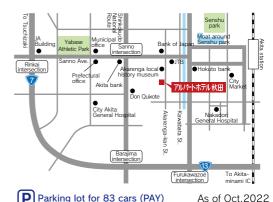

# アルバートホテル秋田

T010-0921 4-3-22 Oomachi, Akita-city TEL.018-888-3333 FAX.018-888-3331 https://www.albert-hotel.co.jp

Parking lot for 83 cars (PAY)

\*\*First-come first-served system

AS 01 UCL. 2022

%First-come first-served system Large-sized vehicle parking is Not available