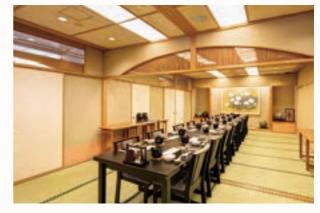

## RESTAURANT

Japanese restaurant HANAGIKU

You can enjoy Akita's seasonal foods and local sake in laidback atmosphere with picture painted by Toshiaki Ohno of famous Japanese painter.

The restaurant is available for your ceremony, Buddhist memorial service, and any parties.