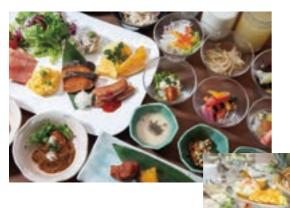

## RESTAURANT

Japanese restaurant HANAGIKU

You can enjoy Akita's seasonal foods and local sake in laidback atmosphere with picture painted by Toshiaki Ohno of famous Japanese painter.

The restaurant is available for your ceremony, Buddhist memorial service, and any parties.

Breakfast is buffet style.