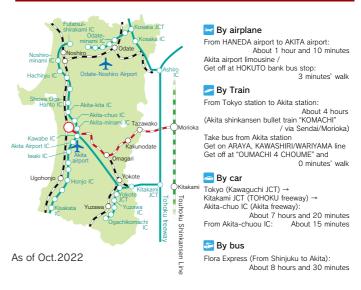

## **INFORMATION**



#### Access to our hotel from Tokyo metropolitan area





# アルバートホテル秋田

T010-0921 4-3-22 Oomachi, Akita-city TEL.018-888-3333 FAX.018-888-3331 https://www.albert-hotel.co.jp





Parking lot for 83 cars (PAY)

\*\*First-come first-served system

AS 01 UCL. 2022

%First-come first-served system Large-sized vehicle parking is Not available

# Information of sightseeing area



Kanto festiva



▲Neburi-nagashi museum



△Akarenga Local history museum



▲Senshu Park

Please enjoy your comfortable time in the center of AKITA City "Center of KAWABATA".

We are located in just halfway between Akita station and administrative district, and center of "KAWABATA" the best downtown in Akita.

We welcome to you with guest room, interior design, facilities, amenities, and hospitalities in order for you to spend precious time with great comfort.

All we AL