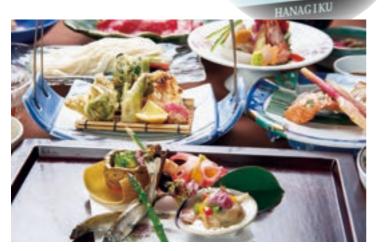

## RESTAURANT

Japanese restaurant HANAGIKU

You can enjoy Akita's seasonal foods and local sake in laidback atmosphere with picture painted by Toshiaki Ohno of famous Japanese painter.

The restaurant is available for your ceremony, Buddhist memorial service, and any parties.